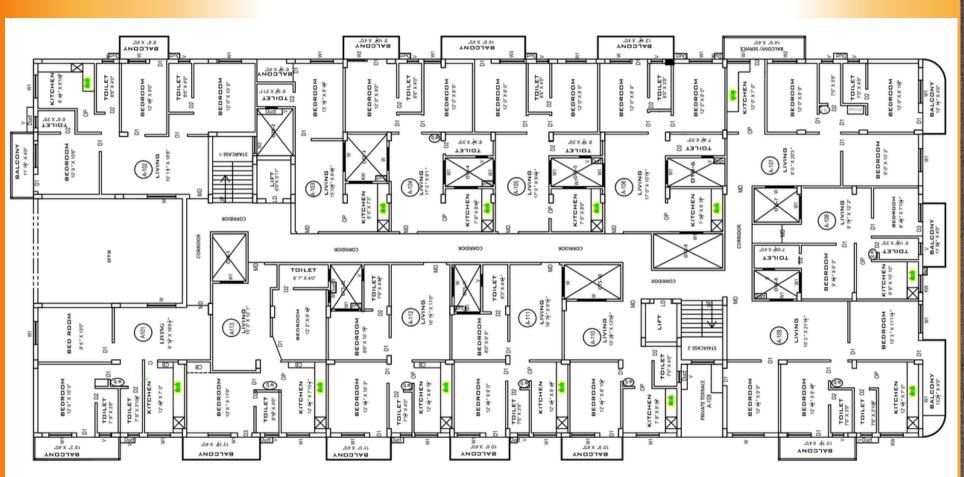

1ST FLOOR 13 UNITS - A 101 to A 113

3rd FLOOR 13 UNITS - A301 to A 313

2nd FLOOR 13 UNITS - A201 to A 213

4th FLOOR 13 UNITS - A401 to A 413

Access Sai Empire QUBE

64 Residential Units comprising 1BHK, 2BHK and 3 BHK Apartments ranging From 531 Sq.Ft to 1226 Sq.ft crafted for a premium home design. we have designed your dream home with abundant Lighting, Air Ventilation and perfectly crafted to use every inch of your Floor area.

# Access Sai Empire QUBE

AREA = 849 SQFT - 2 BHK APARTMENTS

FLAT Nos. 104, 204, 304, 404, 503

FACING - SOUTH

AREA = 873 SQFT - 2 BHK APARTMENTS

FLAT Nos. 105, 205, 305, 405, 504

FACING - SOUTH

FACING - SOUTH

FLAT Nos. 106, 206, 306, 406, 505

1139

AREA = 780 SQFT - 2 BHK APARTMENTS

FLAT Nos. 108, 208, 308, 408, 507

FACING - WEST WITHOUT COVERED CAR PARKING

Balcony 10'9" x 4'0" 2 Kitchen Bedroom 9'5.5" x 7'9" 8 10.5 x 12 4.5 **Living Room** 13' 5.5" x 10' 2.5" MAIN DOOR OTS

AREA = 647 SQFT - 1 BHK APARTMENTS FLAT Nos. 110, 210, 310, 410, 509

FACING - NORTH WITHOUT CAR PARKING 647 Square Feet

FLAT Nos. 109, 209, 309, 409, 508

**FACING - NORTH** 

AREA = 828 SQFT - 2 BHK APARTMENTS FLAT Nos. 111, 211, 311, 411, 510

**FACING - NORTH** 

Balcony

AREA = 909 SQFT - 2 BHK APARTMENTS FLAT Nos. 112, 212, 312, 412, 511 FACING - NORTH

909 Square Feet

Access Sai Empire QUBE

Home Location on Google Maps

- Architect and Structural Engineer Design and Built by Engineers as per vastu.
- UltraTech/Ramco Cement and Isteel/ARS used to build a stronger structure.
- RedBricks of premium quality used for 9" & 4.5" walls.
- Main Doors and Main Door Frames of Teak Wood.
- Windows made of Branded UPVC Sliding Shutters with MS Grill for Safety.
- · 2' X 4' Premium Vitrified Floor Tiles and 12x24 "Digital Wall Tiles for bathroom wall upto 7ft and kitchen wall upto 3ft.
- Bathrooms treated with waterproofing and fitted with wall mixer with overhead shower, CP fittings and closets (of parryware ,somany Etc..) Exhaust Fan Provision and heater Piont for individual Bathrooms.
- One Washbasin of reputed make (parryware Etc.,) will be provided.
- Bedrooms Provided with 1 Loft 1Cupboard and A/c Provision.
- Kitchen provided with 1 Loft, 1 Cupboard and Kitchen Top has Bull Nose Granite counter with stainless steel sink, 'J' Tap and Digital Wall Tiles. Provision for Chimney, Exhaust Fan and Aqua Purifier installation will be provided.
- All internal Walls treated with Birla/JK wall putty, 1 coat Primer and painted with 2 coats Interior Emulsion.
- External walls treated with cem and painted with 2 coats Exterior Emulsion.
- Best Quality Anchor ISI wiring through PVC conduits concealed walls and stylish switches.
- Plumbing using Ashirvad or Equalant Brand PVC and CPVC (all concealed pipes).

# Access Sai Empire QUBE TYPICAL FLOOR PLAN FOR 1ST TO 4TH FLOOR