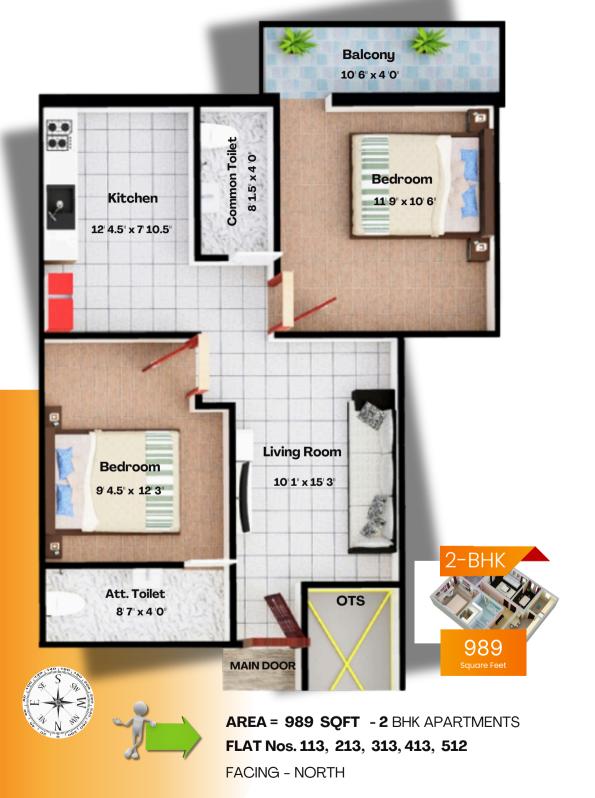

4, 503

FACING - SOUTH



AREA = 873 SQFT - 2 BHK APARTMENTS

FLAT Nos. 105, 205, 305, 405, 504

FACING - SOUTH

FACING - SOUTH

FLAT Nos. 106, 206, 306, 406, 505





1139



AREA = 780 SQFT - 2 BHK APARTMENTS

FLAT Nos. 108, 208, 308, 408, 507

FACING - WEST WITHOUT COVERED CAR PARKING







Balcony 10'9" x 4'0" 2 Kitchen Bedroom 9'5.5" x 7'9" 8 10.5 x 12 4.5 **Living Room** 13' 5.5" x 10' 2.5" MAIN DOOR OTS

AREA = 647 SQFT - 1 BHK APARTMENTS FLAT Nos. 110, 210, 310, 410, 509

FACING - NORTH WITHOUT CAR PARKING 647 Square Feet

FLAT Nos. 109, 209, 309, 409, 508

**FACING - NORTH** 



AREA = 828 SQFT - 2 BHK APARTMENTS FLAT Nos. 111, 211, 311, 411, 510

**FACING - NORTH** 



Balcony

AREA = 909 SQFT - 2 BHK APARTMENTS FLAT Nos. 112, 212, 312, 412, 511 FACING - NORTH

909 Square Feet



Access Sai Empire QUBE





Home Location on Google Maps











- Architect and Structural Engineer Design and Built by Engineers as per vastu.
- UltraTech/Ramco Cement and Isteel/ARS used to build a stronger structure.
- RedBricks of premium quality used for 9" & 4.5" walls.
- Main Doors and Main Door Frames of Teak Wood.
- Windows made of Branded UPVC Sliding Shutters with MS Grill for Safety.
- · 2' X 4' Premium Vitrified Floor Tiles and 12x24 "Digital Wall Tiles for bathroom wall upto 7ft and kitchen wall upto 3ft.
- Bathrooms treated with waterproofing and fitted with wall mixer with overhead shower, CP fittings and closets (of parryware ,somany Etc..) Exhaust Fan Provision and heater Piont for individual Bathrooms.
- One Washbasin of reputed make (parryware Etc.,) will be provi