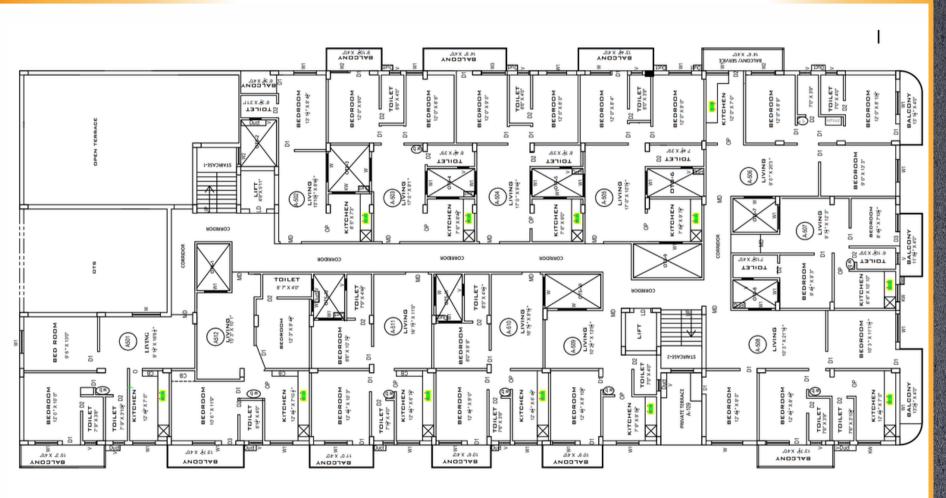

# Access Sai Empire QUBE TYPICAL FLOOR PLAN FOR 1ST TO 4TH FLOOR

1ST FLOOR 13 UNITS - A 101 to A 113

3rd FLOOR 13 UNITS - A301 to A 313

2nd FLOOR 13 UNITS - A201 to A 213

4th FLOOR 13 UNITS - A401 to A 413

Access Sai Empire QUBE

64 Residential Units comprising 1BHK, 2BHK and 3 BHK Apartments ranging From 531 Sq.Ft to 1226 Sq.ft crafted for a premium home design. we have designed your dream home with abundant Lighting, Air Ventilation and perfectly crafted to use every inch of your Floor area.

# Access Sai Empire QUBE

AREA = 849 SQFT - 2 BHK APARTMENTS

FLAT Nos. 104, 204, 304, 404, 503

FACING - SOUTH

AREA = 873 SQFT - 2 BHK APARTMENTS

FLAT Nos. 105, 205, 305, 405, 504

FACING - SOUTH

FACING - SOUTH

FLAT Nos. 106, 206, 306, 406, 505

1139

AREA = 780 SQFT - 2 BHK APARTMENTS

FLAT Nos. 108, 208, 308, 408, 507

FACING - WEST WITHOUT COVERED CAR PARKING

Balcony 10'9" x 4'0" 2 Kitchen Bedroom 9'5.5" x 7'9" 8 10.5 x 12 4.5 **Living Room** 13' 5.5" x 10' 2.5" MAIN DOOR OTS

AREA = 647 SQFT - 1 BHK APARTMENTS FLAT Nos. 110, 210, 310, 410, 509

FACING - NORTH WITHOUT CAR PARKING 647 Square Feet

FLAT Nos. 109, 209, 309, 409, 508

**FACING - NORTH** 

AREA = 828 SQFT - 2 BHK APARTMENTS FLAT Nos. 111, 211, 311, 411, 510

**FACING - NORTH** 

Balcony

AREA = 909 SQFT - 2 BHK APARTMENTS FLAT Nos. 112, 212, 312, 412, 511 FACING - NORTH

909 Square Feet

Access Sai Empire QUBE

Home Location on Google Maps

- Architect and Structural Engineer Design and Built by Engineers as per vastu.
- UltraTech/Ramco Cement and Isteel/ARS used to build a stronger structure.
- RedBricks of premium quality used for 9" & 4.5" walls.
- Main Doors and Main Door Frames of Teak Wood.
- Windows made of Branded UPVC Sliding Shutters with MS Grill for Safety.
- · 2' X 4' Premium Vitrified Floor Tiles and 12x24 "Digital Wall Tiles for bathroom wall upto 7ft and kitchen wall upto 3ft.
- Bathrooms treated with waterproofing and fitted with wall mixer with overhead shower, CP fittings and closets (of parryware ,somany Etc..) Exhaust Fan Provision and heater Piont for individual Bathrooms.
- One Washbasin of reputed make (parryware Etc.,) will be provided.
- Bedrooms Provided with 1 Loft 1Cupboard and A/c Provision.
- Kitchen provided with 1 Loft, 1 Cupboard and Kitchen Top has Bull Nose Granite counter with stainless steel sink, 'J' Tap and Digital Wall Tiles. Provision for Chimney, Exhaust Fan and Aqua Purifier installation will be provided.
- All internal Walls treated with Birla/JK wall putty, 1 coat Primer and painted with 2 coats Interior Emulsion.
- External walls treated with cem and painted with 2 coats Exterior Emulsion.
- Best Quality Anchor ISI wiring through PVC conduits concealed walls and stylish switches.
- Plumbing using Ashirvad or Equalant Brand PVC and CPVC (all concealed pipes).