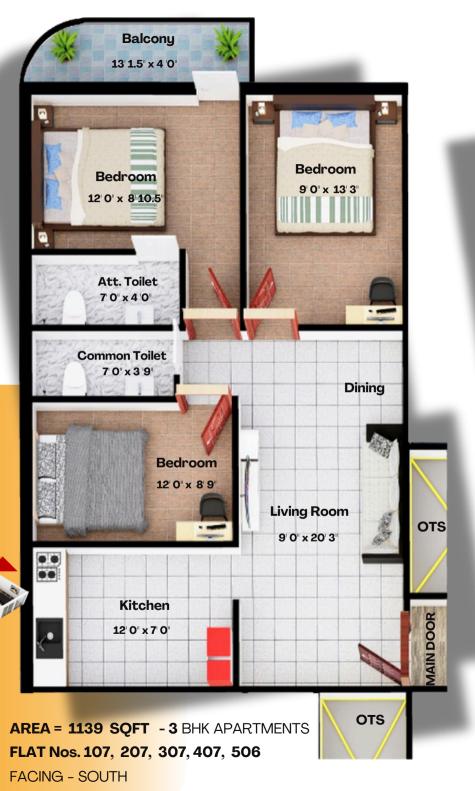

# Access Sai Empire QUBE

AREA = 849 SQFT - 2 BHK APARTMENTS

FLAT Nos. 104, 204, 304, 404, 503

FACING - SOUTH

AREA = 873 SQFT - 2 BHK APARTMENTS

FLAT Nos. 105, 205, 305, 405, 504

FACING - SOUTH

FACING - SOUTH

FLAT Nos. 106, 206, 306, 406, 505

1139

AREA = 780 SQFT - 2 BHK APARTMENTS

FLAT Nos. 108, 208, 308, 408, 507

FACING - WEST WITHOUT COVERED CAR PARKING

Balcony 10'9" x 4'0" 2 Kitchen Bedroom 9'5.5" x 7'9" 8 10.5 x 12 4.5 **Living Room** 13' 5.5" x 10' 2.5" MAIN DOOR OTS