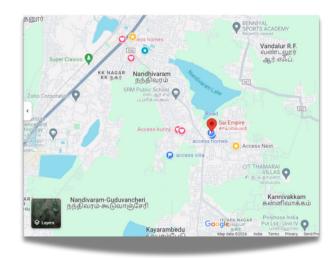

**FACING - NORTH** 

Balcony

AREA = 909 SQFT - 2 BHK APARTMENTS FLAT Nos. 112, 212, 312, 412, 511 FACING - NORTH

909 Square Feet

Access Sai Empire QUBE

Home Location on Google Maps

- Architect and Structural Engineer Design and Built by Engineers as per vastu.
- UltraTech/Ramco Cement and Isteel/ARS used to build a stronger structure.
- RedBricks of premium quality used for 9" & 4.5" walls.
- Main Doors and Main Door Frames of Teak Wood.
- Windows made of Branded UPVC Sliding Shutters with MS Grill for Safety.
- · 2' X 4' Premium Vitrified Floor Tiles and 12x24 "Digital Wall Tiles for bathroom wall upto 7ft and kitchen wall upto 3ft.
- Bathrooms treated with waterproofing and fitted with wall mixer with overhead shower, CP fittings and closets (of parryware ,somany Etc..) Exhaust Fan Provision and heater Piont for individual Bathrooms.
- One Washbasin of reputed make (parryware Etc.,) will be provided.
- Bedrooms Provided with 1 Loft 1Cupboard and A/c Provision.
- Kitchen provided with 1 Loft, 1 Cupboard and Kitchen Top has Bull Nose Granite counter with stainless steel sink, 'J' Tap and Digital Wall Tiles. Provision for Chimney, Exhaust Fan and Aqua Purifier installation will be provided.
- All internal Walls treated with Birla/JK wall putty, 1 coat Primer and painted with 2 coats Interior Emulsion.
- External walls treated with cem and painted with 2 coats Exterior Emulsion.
- Best Quality Anchor ISI wiring through PVC conduits concealed walls and stylish switches.
- Plumbing using Ashirvad or Equalant Brand PVC and CPVC (all concealed pipes).