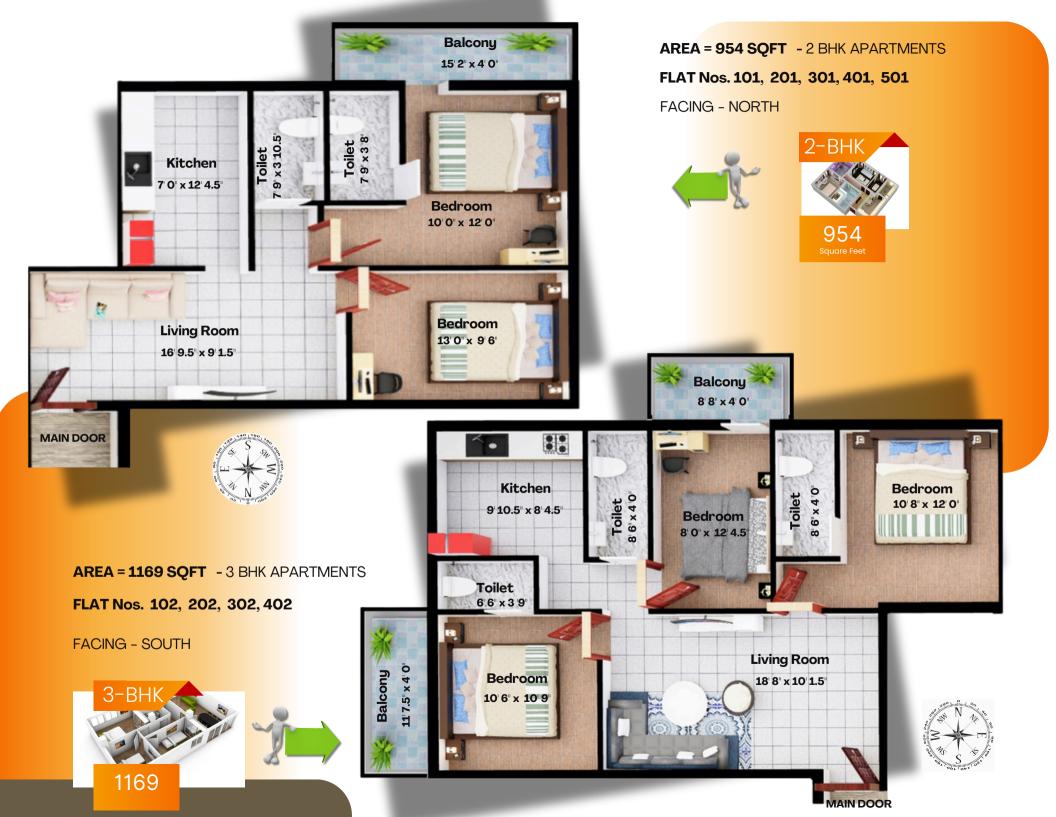

1ST FLOOR 13 UNITS - A 101 to A 113

3rd FLOOR 13 UNITS - A301 to A 313

2nd FLOOR 13 UNITS - A201 to A 213

4th FLOOR 13 UNITS - A401 to A 413

Access Sai Empire QUBE

64 Residential Units comprising 1BHK, 2BHK and 3 BHK Apartments ranging From 531 Sq.Ft to 1226 Sq.ft crafted for a premium home design. we have designed your dream home with abundant Lighting, Air Ventilation and perfectly crafted to use every inch of your Floor area.

# Access Sai Empire QUBE TYPICAL FLOOR PLAN FOR 1ST TO 4TH FLOOR