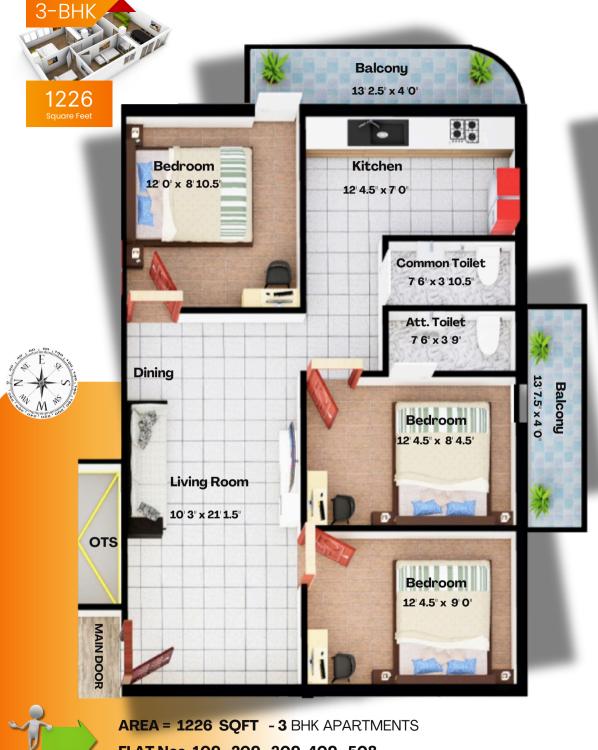

1ST FLOOR 13 UNITS - A 101 to A 113

3rd FLOOR 13 UNITS - A301 to A 313

2nd FLOOR 13 UNITS - A201 to A 213

4th FLOOR 13 UNITS - A401 to A 413

Access Sai Empire QUBE

64 Residential Units comprising 1BHK, 2BHK and 3 BHK Apartments ranging From 531 Sq.Ft to 1226 Sq.ft crafted for a premium home design. we have designed your dream home with abundant Lighting, Air Ventilation and perfectly crafted to use every inch of your Floor area.

**FACING - NORTH** 

Balcony

AREA = 909 SQFT - 2 BHK APARTMENTS FLAT Nos. 112, 212, 312, 412, 511 FACING - NORTH

909 Square Feet

Access Sai Empire QUBE

Home Location on Google Maps

- Architect and Structural Engineer Design and Built by Engineers as per vastu.
- UltraTech/Ramco Cement and Isteel/ARS used to build a stronger structure.
- RedBricks of premium quality used for 9" & 4.5" walls.
- Main Doors and Main Door Frames of Teak Wood.
- Windows made of Branded UPVC Sliding Shutters with MS Grill for Safety.
- · 2' X 4' Premium Vitrified Floor Tiles and 12x24 "Digital Wall Tiles for bathroom wall upto 7ft and kitchen wall upto 3ft.
- Bathrooms treated with waterproofing and fitted with wall mixer with overhead shower, CP fittings and closets (of parryware ,somany Etc..) Exhaust Fan Provision and heater Piont for individual Bathrooms.
- One Washbasin of reputed make (parryware Etc.,) will be provided.
- Bedrooms Provided with 1 Loft 1Cupboard and A/c Provision.
- Kitchen provided with 1 Loft, 1 Cupboard and Kitchen Top has Bull Nose Granite counter with stainless steel sink, 'J' Tap and Digital Wall Tiles. Provision for Chimney, Exhaust Fan and Aqua Purifier installation will be provided.
- All internal Walls treated with Birla/JK wall putty, 1 coat Primer and painted with 2 coats Interior Emulsion.
- External walls treated with cem and painted with 2 coats Exterior Emulsion.
- Best Quality Anchor ISI wiring through PVC conduits concealed walls and stylish switches.
- Plumbing using Ashirvad or Equalant Brand PVC and CPVC (all concealed pipes).