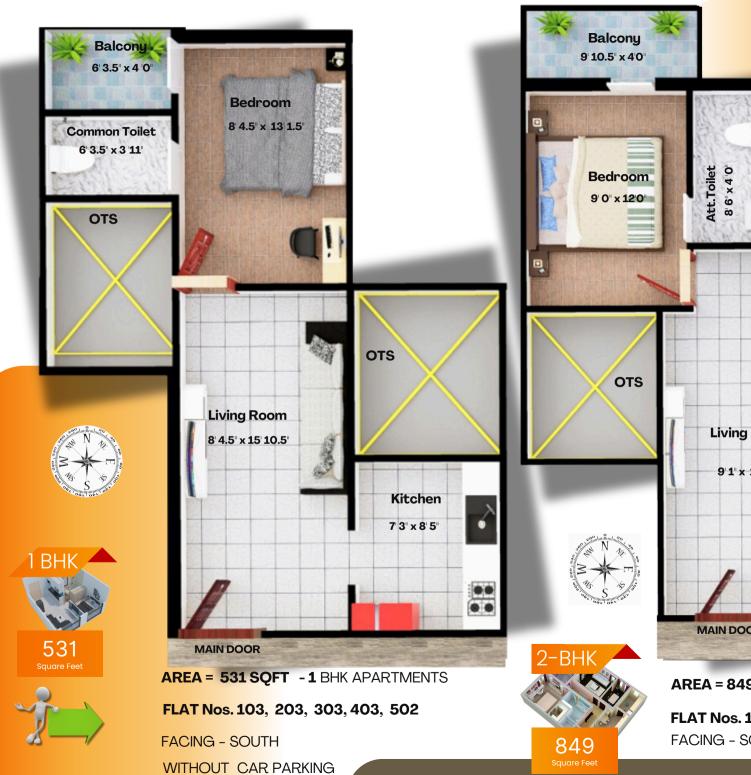

AREA = 647 SQFT - 1 BHK APARTMENTS FLAT Nos. 110, 210, 310, 410, 509

FACING - NORTH WITHOUT CAR PARKING 647 Square Feet

FLAT Nos. 109, 209, 309, 409, 508

**FACING - NORTH** 

AREA = 828 SQFT - 2 BHK APARTMENTS FLAT Nos. 111, 211, 311, 411, 510

# Access Sai Empire QUBE

AREA = 849 SQFT - 2 BHK APARTMENTS

FLAT Nos. 104, 204, 304, 404, 503

FACING - SOUTH

AREA = 873 SQFT - 2 BHK APARTMENTS

FLAT Nos. 105, 205, 305, 405, 504

FACING - SOUTH

FACING - SOUTH