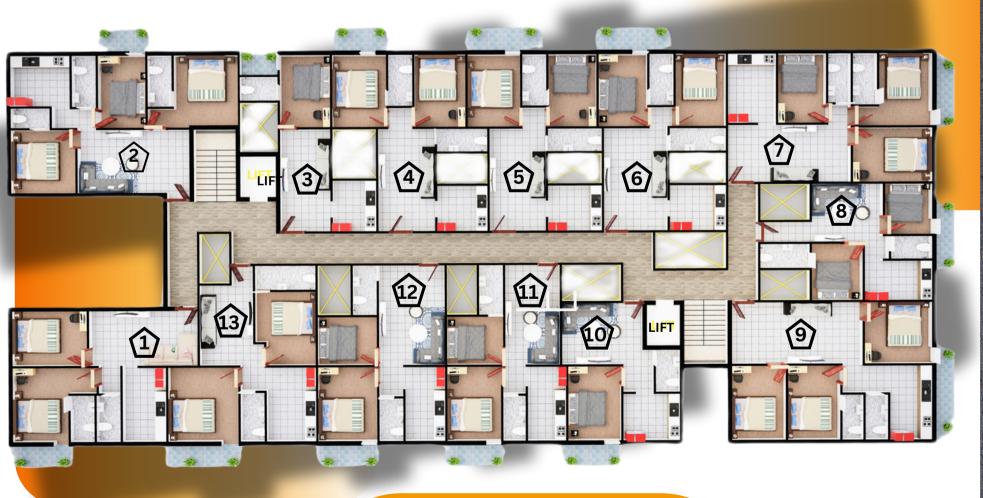

# Access Sai Empire QUBE FLOOR PLAN FOR 5 TH FLOOR

1ST FLOOR 13 UNITS - A 101 to A 113

3rd FLOOR 13 UNITS - A301 to A 313

2nd FLOOR 13 UNITS - A201 to A 213

4th FLOOR 13 UNITS - A401 to A 413

Access Sai Empire QUBE

64 Residential Units comprising 1BHK, 2BHK and 3 BHK Apartments ranging From 531 Sq.Ft to 1226 Sq.ft crafted for a premium home design. we have designed your dream home with abundant Lighting, Air Ventilation and perfectly crafted to use every inch of your Floor area.