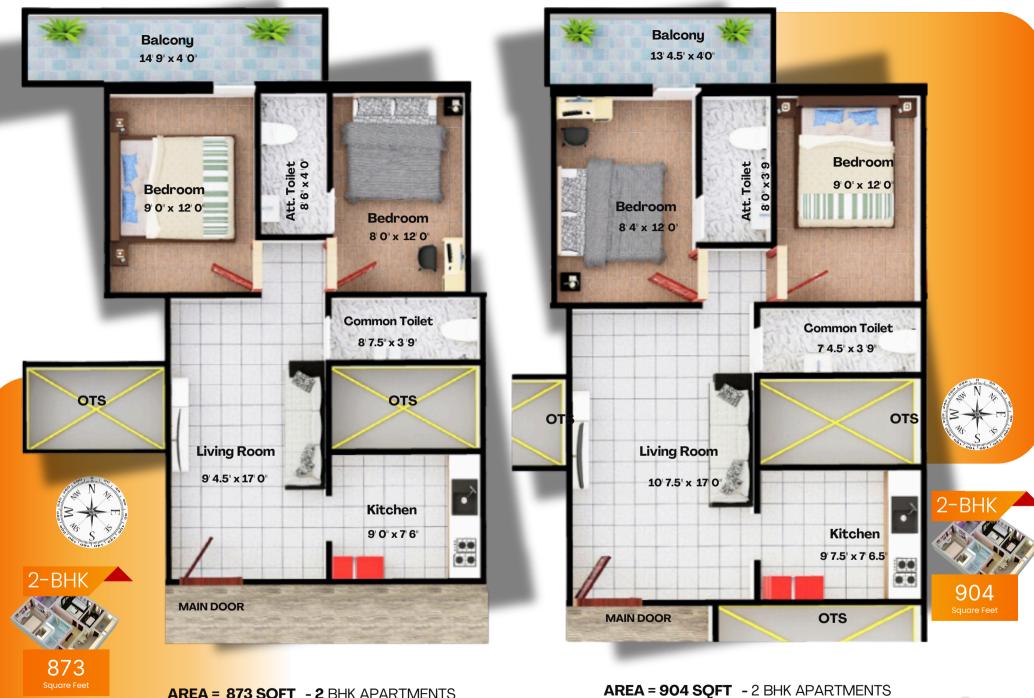

# Access Sai Empire QUBE

AREA = 849 SQFT - 2 BHK APARTMENTS

FLAT Nos. 104, 204, 304, 404, 503

FACING - SOUTH

AREA = 873 SQFT - 2 BHK APARTMENTS

FLAT Nos. 105, 205, 305, 405, 504

FACING - SOUTH

FACING - SOUTH