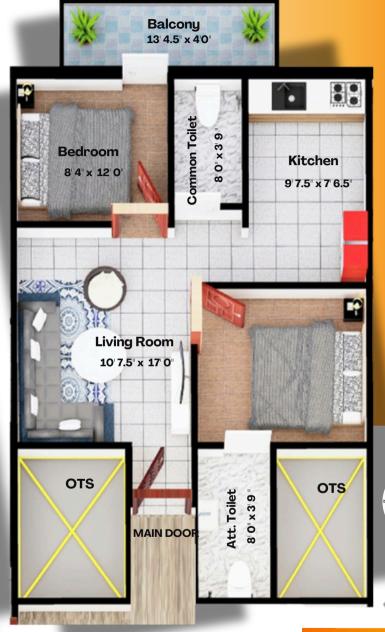

AREA = 647 SQFT - 1 BHK APARTMENTS FLAT Nos. 110, 210, 310, 410, 509

FACING - NORTH WITHOUT CAR PARKING 647 Square Feet

FLAT Nos. 109, 209, 309, 409, 508

**FACING - NORTH** 

AREA = 828 SQFT - 2 BHK APARTMENTS FLAT Nos. 111, 211, 311, 411, 510