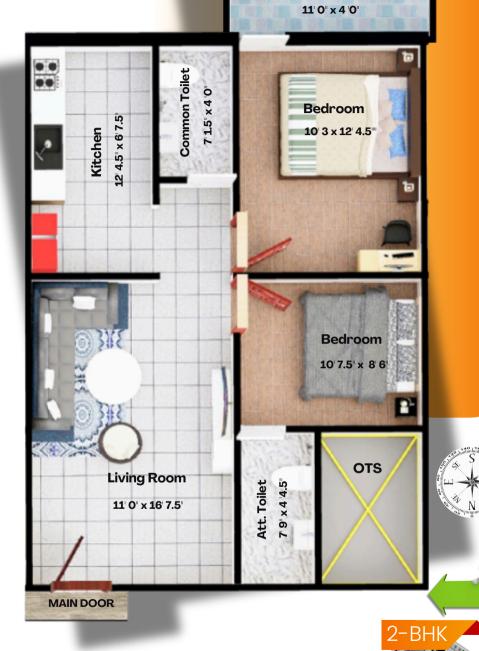

loor area.







# Access Sai Empire QUBE







AREA = 849 SQFT - 2 BHK APARTMENTS

FLAT Nos. 104, 204, 304, 404, 503

FACING - SOUTH



AREA = 873 SQFT - 2 BHK APARTMENTS

FLAT Nos. 105, 205, 305, 405, 504

FACING - SOUTH

FACING - SOUTH

FLAT Nos. 106, 206, 306, 406, 505





1139



AREA = 780 SQFT - 2 BHK APARTMENTS

FLAT Nos. 108, 208, 308, 408, 507

FACING - WEST WITHOUT COVERED CAR PARKING







Balcony 10'9" x 4'0" 2 Kitchen Bedroom 9'5.5" x 7'9" 8 10.5 x 12 4.5 **Living Room** 13' 5.5" x 10' 2.5" MAIN DOOR OTS

AREA = 647 SQFT - 1 BHK APARTMENTS FLAT Nos. 110, 210, 310, 410, 509

FACING - NORTH WITHOUT CAR PARKING 647 Square Feet

FLAT Nos. 109, 209, 309, 409, 508

**FACING - NORTH** 



AREA = 828 SQFT - 2 BHK APARTMENTS FLAT Nos. 111, 211, 311, 411, 510

**FACING - NORTH** 



Balcony

AREA = 909 SQFT - 2 BHK APARTMENTS FLAT Nos. 112, 212, 312, 412, 511 FACING - NORTH

909 Square Feet



Access Sai Empire QUBE





Home Location on Google Maps











- Architect and Structural Engineer Design and Built by Engineers as per vastu.
- UltraTech/Ramco Cement and Isteel/ARS used to build a stronger structure.
- RedBricks of premium quality used for 9" & 4.5" walls.
- Main Doors and Main Door Frames of Teak Wood.
- Windows made of Branded UPVC Sliding Shutters with MS Grill for Safety.
- · 2' X 4' Premium Vitrified Floor Tiles and 12x24 "Digital Wall Tiles for bathroom wall upto 7ft and kitchen wall upto 3ft.
- Bathrooms treated with waterproofing and fitted with wall mixer with overhead shower, CP fittings and closets (of parryware ,somany Etc..) Exhaust Fan Pro