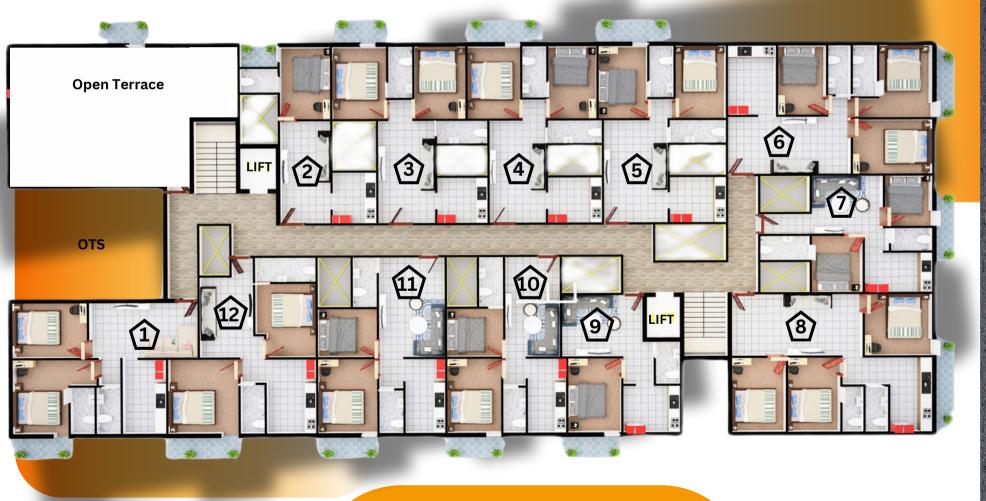

ater Harvesting



Copious water



LED Street Lights



Landscaping



GYM







64 Residential Units comprising 1BHK, 2BHK and 3 BHK Apartments ranging From 531 Sq.Ft to 1226 Sq.ft crafted for a premium home design. we have designed your dream home with abundant Lighting, Air Ventilation and perfectly crafted to use every inch of your Floor area.

1ST FLOOR 13 UNITS - A 101 to A 113

3rd FLOOR 13 UNITS - A301 to A 313

2nd FLOOR 13 UNITS - A201 to A 213

4th FLOOR 13 UNITS - A401 to A 413





Access Sai Empire QUBE

64 Residential Units comprising 1BHK, 2BHK and 3 BHK Apartments ranging From 531 Sq.Ft to 1226 Sq.ft crafted for a premium home design. we have designed your dream home with abundant Lighting, Air Ventilation and perfectly crafted to use every inch of your Floor area.







# Access Sai Empire QUBE







AREA = 849 SQFT - 2 BHK APARTMENTS

FLAT Nos. 104, 204, 304, 404, 503

FACING - SOUTH



AREA = 873 SQFT - 2 BHK APARTMENTS

FLAT Nos. 105, 205, 305, 405, 504

FACING - SOUTH

FACING - SOUTH

FLAT Nos. 106, 206, 306, 406, 505





1139



AREA = 780 SQFT - 2 BHK APARTMENTS

FLAT Nos. 108, 208, 308, 408, 507

FACING - WEST WITHOUT COVERED CAR PARKING







Balcony 10'9" x 4'0" 2 Kitchen Bedroom 9'5.5" x 7'9" 8 10.5 x 12 4.5 **Living Room** 13' 5.5" x 10' 2.5" MAIN DOOR OTS

AREA = 647 SQFT - 1 BHK APARTMENTS FLAT Nos. 110, 210, 310, 410, 509

FACING - NORTH WITHOUT CAR PARKING 647 Square Feet

FLAT Nos. 109, 209, 309, 409, 508

**FACING - NORTH** 



AREA = 828 SQFT - 2 BHK APARTMENTS FLAT Nos. 111, 211, 311, 411, 510

**FACING - NORTH** 



Balcony

AREA