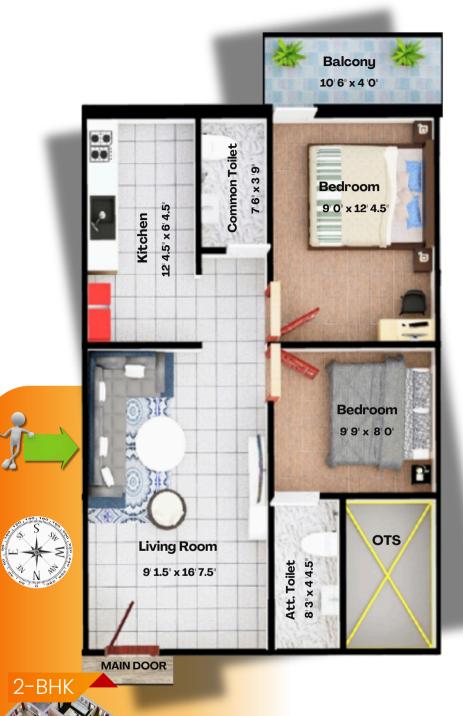

# Access Sai Empire QUBE

AREA = 849 SQFT - 2 BHK APARTMENTS

FLAT Nos. 104, 204, 304, 404, 503

FACING - SOUTH

AREA = 873 SQFT - 2 BHK APARTMENTS

FLAT Nos. 105, 205, 305, 405, 504

FACING - SOUTH

FACING - SOUTH