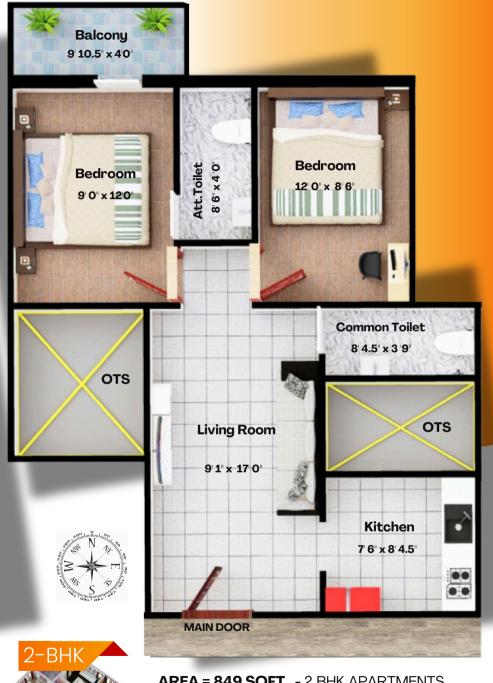

# Access Sai Empire QUBE

AREA = 849 SQFT - 2 BHK APARTMENTS

FLAT Nos. 104, 204, 304, 404, 503

FACING - SOUTH

AREA = 873 SQFT - 2 BHK APARTMENTS

FLAT Nos. 105, 205, 305, 405, 504

FACING - SOUTH

FACING - SOUTH